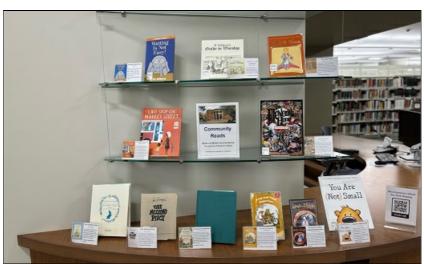

## **COMMUNITY READS**

The **Community Reads Display** is a special patron-to-patron resource for finding your next favorite book or media from the library collection. Students, staff, faculty, and other patrons share titles that are a "must-read/watch." Any patron with a Barbour Library account may participate.