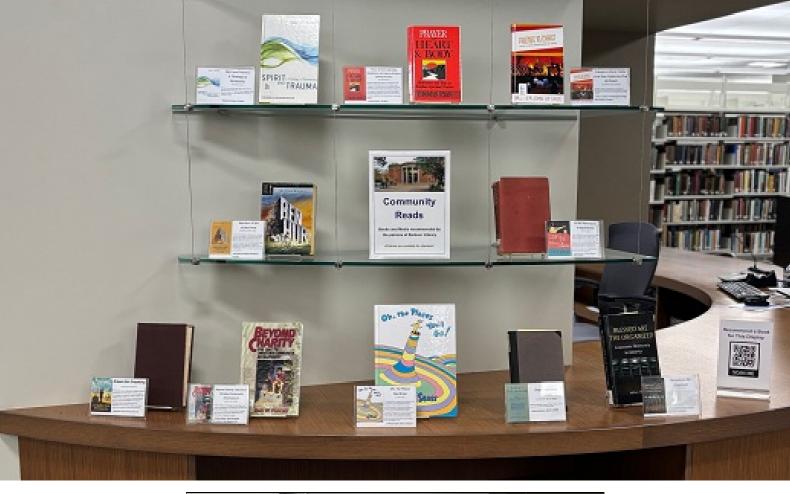

## **COMMUNITY READS**

The **Community Reads Display** is a special patron-to-patron resource for finding your next favorite book or media from the library collection. Students, staff, faculty, and other patrons share titles that are a "must-read/watch." Any patron with a Barbour Library account may participate.