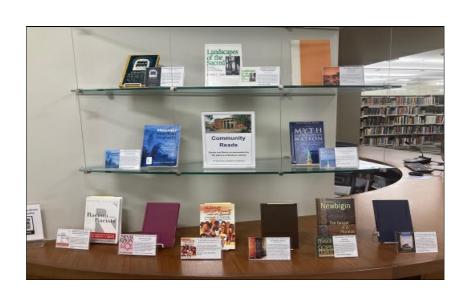

## **COMMUNITY READS**

The **Community Reads Display** is a special patron-to-patron resource for finding your next favorite book or media from the library collection. Students, staff, faculty, and other patrons share titles that are a "must-read/watch." Any patron with a Barbour Library account may participate.