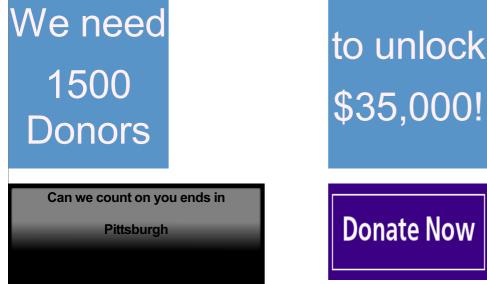

## Because YOU count!

A generous donor has pledged \$35,000 to the PTS Annual Fund if we are able to reach 1500 donors by May 31, 2015. Every 75 donors unlocks another \$5,000 of the match. We're counting on you!

## WE ARE AT 1221 DONORS AS OF MAY 31, 2015.

We need 1500 Donors

Can we count on you ends in

Pittsburgh

to unlock \$35,000!

**Donate Now** 